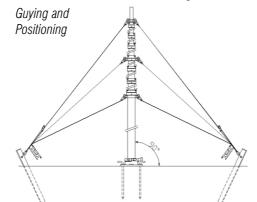

#### Applications Include:

- Meteorology
- RF Field Strength Measurement
- HF Antenna Support

- Top Guys (NUG/PFC\*\*)
- Mid Guys (NMG/PFC\*\*)
- Base Guy (NBG/PFC\*\*)
- Grounding Stakes (300214204)
- Ground Pegs (260223000)

\*\*State mast height. i.e 7.5/9/12

Base Plate

The Future Never Sounded So Good.