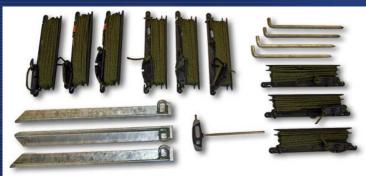

#### Applications Include:

- Meteorology
- RF Field Strength Measurement
- HF Antenna Support

- Top Guys (NUG/PFC\*\*)
- Mid Guys (NMG/PFC\*\*)
- Base Guy (NBG/PFC\*\*)
- Grounding Stakes (300214204)
- Ground Pegs (260223000)

Guy Kit, included in package.

Excluding guy kits