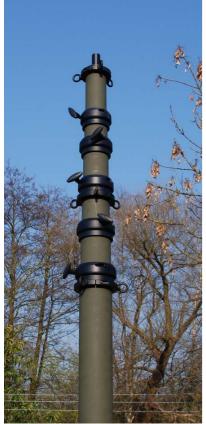

## PFC Composite Push Up Mast

- Lightweight, hand operated push up mast
- Locking Collars
- Dampening Valves
- Supplied With Durable Kit Bag

### Description

The PFC series of the telescopic masts have a base section diameter of 85.6mm and are operated by hand. The mast sections are made of a fibreglass/carbon fibre sandwich that gives a very lightweight, durable

mast. Each section has a locking collar and dampening valves that control the speed at which the mast is lowered. The mast is designed for portable applications such as mobile radio communications.

| Mast    | Height<br>Extended | Height<br>Retracted | Number Of<br>Sections | Diameter<br>Of Top<br>Section | Diameter<br>Of Base<br>Section | Vertical<br>Headload | Max. Wind<br>Speed<br>Unguyed | Max. Wind<br>Speed With<br>Top Guys | Basic<br>Weight Of<br>Mast |
|---------|--------------------|---------------------|-----------------------|-------------------------------|--------------------------------|----------------------|-------------------------------|-------------------------------------|----------------------------|
|         | (m)                | (m)                 |                       | (mm)                          | (mm)                           | (kg)                 | (kph)                         | (kph)                               | (kg)                       |
| PFC 7.5 | 7.5                | 1.93                | 5                     | 65.6                          | 85.6                           | 12                   | N/A                           | 120                                 | 6*                         |
| PFC 9   | 9.02               | 2                   | 6                     | 60.6                          | 85.6                           | 10                   | N/A                           | 100                                 | 7*                         |
| PFC 12  | 12.3               | 2.1                 | 8                     | 50.6                          | 85.6                           | 9                    | N/A                           | 85                                  | 9*                         |